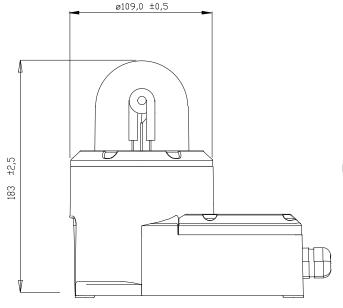

## **BS-21 ExeN**

## GERMANY DNH GmbH

 USA DNH Speakers Inc

Phone.....+ 1 484 494 5790 Fax....+ 1 484 494 5793 E-mail..dnh@dnhspeakers.com

Presafe 15 ATEX 6138X

IECEx PRE 15.0008X

| Specifications        |                              |      |                       |                                 |      |
|-----------------------|------------------------------|------|-----------------------|---------------------------------|------|
| Material / Color      | Stainless steel              |      | Lamp type             | Xenon                           |      |
| Mounting              | Screws                       |      | Cable entries         | M20                             |      |
| Termination           | Push-In terminal             |      | Lens colors           | Clear, Red, Yellow, Green, Blue |      |
| IP-rating             | 66                           |      | Weight                | 6,5 kg                          |      |
| Max. / min. amb. temp | 58°C / -50°C (T3)            |      | Flash rate            | 1 Hz                            |      |
| Rated energy          | 21 Joule                     |      | Dome                  | Borisilicate glass              |      |
| Max voltage DC        | 48V                          |      | Max voltage AC        | 230V (50 – 60Hz)                |      |
| Rated current 24V Dc  | Average                      | Max  | Rated current 115V Ac | Average                         | Max  |
|                       | 0,625A                       | 2,9A |                       | 0,391A                          | 0,7A |
| Rated current 48V Dc  | Average                      | Max  | Rated current 230V Ac | Average                         | Max  |
|                       | 0,375A                       | 1,9A |                       | 0,208A                          | 0,5A |
| Luminous intensity    | Between 300 and 400 candelas |      |                       |                                 |      |

## **Installation, Operation and Maintenance Procedures**

- Secure the BS-21 ExeN Flashlight to ceiling or wall with three screws.
- Termination is accessed in e-chamber, by removing lid fastened with four screws.
- Be sure that the Ex-product is connected to the correct voltage, and current stated on labels on the model.
- The lid screws for the termination chamber should be fastened with a torque of 2 Nm to assure the IP-rating.
- Use only correctly certified cable glands/bling plugs. Reflecting the same IP & temp. spec. as stated on certified label.
- Outside earthing: Min 4mm² wire.
- Inside earthing: Use marked earth screw. Min.cross section equal to one of the wire on incoming cable.
- Delivered with 2 x M20 plastic Ex blanking plugs.
- WARNING: Do not open this Ex-product when it is energized.
- This Ex-product shall only be used in an area of low risk of mechanical danger.
- This product is supplied with a two years warranty against defective materials and workmanship.