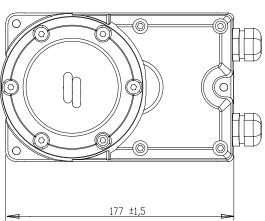

## **BS-21 ExeN**

## GERMANY DNH GmbH

 USA DNH Speakers Inc

Phone.....+ 1 484 494 5790 Fax....+ 1 484 494 5793 E-mail..dnh@dnhspeakers.com

Presafe 15 ATEX 6138X

IECEx PRE 15.0008X

| Specifications        |                              |      |                       |                                 |      |
|-----------------------|------------------------------|------|-----------------------|---------------------------------|------|
| Material / Color      | Stainless steel              |      | Lamp type             | Xenon                           |      |
| Mounting              | Screws                       |      | Cable entries         | M20                             |      |
| Termination           | Push-In terminal             |      | Lens colors           | Clear, Red, Yellow, Green, Blue |      |
| IP-rating             | 66                           |      | Weight                | 6,5 kg                          |      |
| Max. / min. amb. temp | 58°C / -50°C (T3)            |      | Flash rate            | 1 Hz                            |      |
| Rated energy          | 21 Joule                     |      | Dome                  | Borisilicate glass              |      |
| Max voltage DC        | 48V                          |      | Max voltage AC        | 230V (50 – 60Hz)                |      |
| Rated current 24V Dc  | Average                      | Max  | Rated current 115V Ac | Average                         | Max  |
|                       | 0,625A                       | 2,9A |                       | 0,391A                          | 0,7A |
| Rated current 48V Dc  | Average                      | Max  | Rated current 230V Ac | Average                         | Max  |
|                       | 0,375A                       | 1,9A |                       | 0,208A                          | 0,5A |
| Luminous intensity    | Between 300 and 400 candelas |      |                       |                                 |      |

## **Installation, Operation and Maintenance Procedures**

- Secure the BS-21 ExeN Flashlight to ceiling or wall with three screws.
- Termination is accessed in e-chamber, by removing lid fastened with four screws.
- Be sure that the Ex-product is connected to the correct voltage, and current stated on labels on the model.
- The lid screws for the termination chamber should be fastened with a torque of 2 Nm to assure the IP-rating.
- Use only correctly certified cable glands/bling plugs. Reflecting the same IP & temp. spec. as stated on certified label.
- Outside earthing: Min 4mm² wire.
- Inside earthing: Use marked earth screw. Min.cross section equal to one of the wire on incoming cable.
- Delivered with 2 x M20 plastic Ex blanking plugs.
- WARNING: Do not open this Ex-product when it is energized.
- This Ex-product shall only be used in an area of low risk of mechanical danger.
- This product is supplied with a two years warranty against defective materials and workmanship.